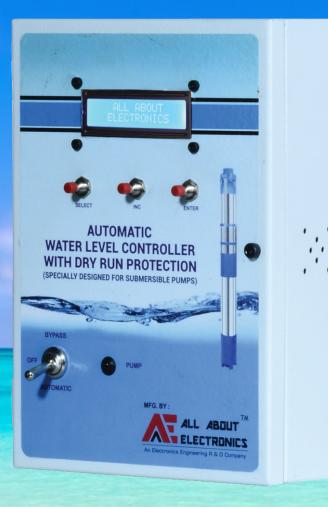

## AUTOMATIC WATER LEVEL CONTROLLER WITH DRY RUN PROTECTION

## MODEL NO. DRWLC-01/03

## Features:

- Submersible Pump Turn On and Off Automatically
- Suitable for all type of submersible Pumps (Single/Three Phase).
- LCD Display to see pump current, Dry run, Over-current Conditions.
- Dry run protection
- Over-current protection.
- Corrosion Free Magnetic Float Sensors (Advance Magnetic Technology)
- Advance Microcontroller Based Product.
- Password Protection for All Settings.
- Saves Water, Motor, Energy, Time
- Increases Pump Set Life
- Avoid Seepage of roofs & walls due to overflowing tanks.
- Bypass Switch for Manual Operation.